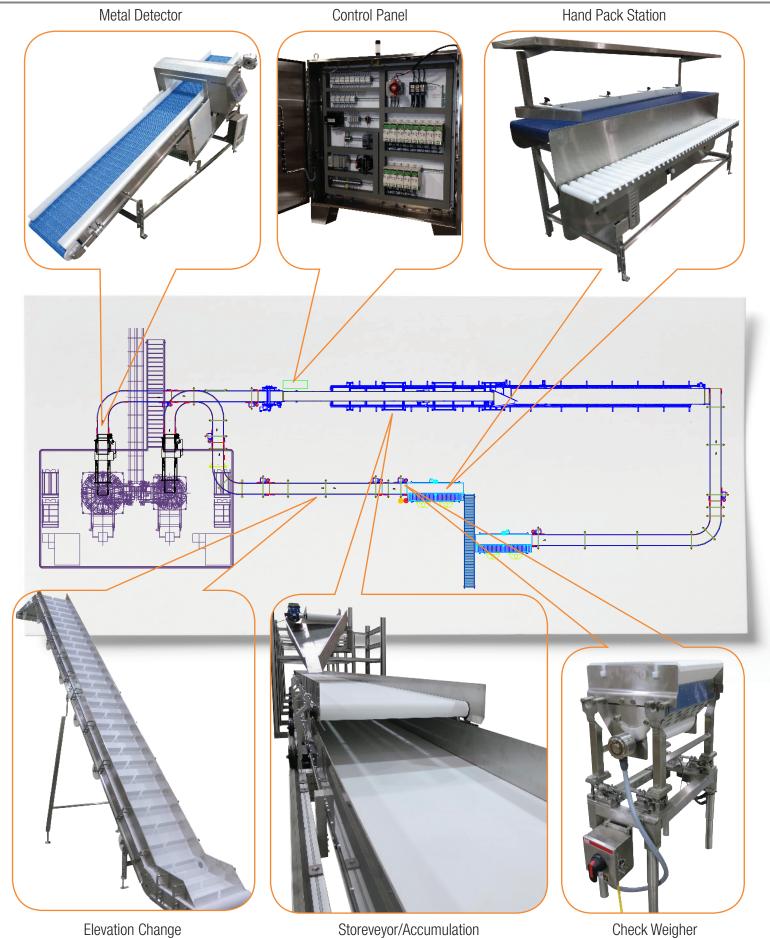

### **Product Handling Solutions**

- Routing/Manipulation
- Diverting/Laning/Merging
- Singulating
- Accumulation/Buffering
- Traffic Control/FlowOrientating/Positioning
  - Rotating
  - And More!

90 Degree Transfer with Product Stager