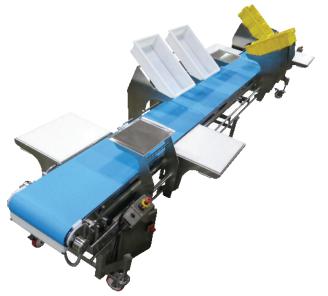

Custom Conveyor Designs 3D Drawings and Layouts

Complete System Integration

Installation and Project Management











From Modified Standard Conveyors to Complete Custom Designs





The Engineered Solutions Group is a designer and manufacturer of modified standard conveyors to complete custom designs. We provide innovative solutions to increase your line's performance and achieve better results. It's a fact: The performance of your production line directly affects your bottom line. With a custom-designed conveyor system in place, your products are processed faster, your services are delivered quicker, and your profits are increased with the help of highly specialized engineering technology.

LET US HELP YOU ELEVATE YOUR SUCCESS WITH A CUSTOM CONVEYOR DESIGN!

### **Full Service Team**

Our Engineered Solutions Group provides customized conveyor systems for your specific application by leveraging ye