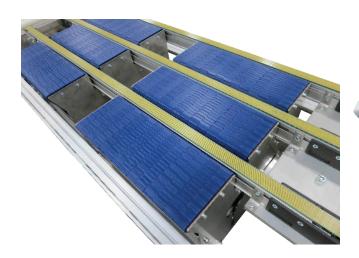

## AVS INDUSTRY LEADING TECHNOLOGY

**Depositing Retracts** 

90 Degree Pop-up Transfers

**Product Pacing and Grouping** 

**Product Separation** 

**Sanitary Retracts** 

**Accumulation** 

**Product Spacing** 