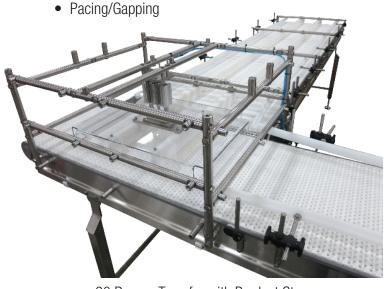

### **Product Handling Solutions**

- Routing/Manipulation
- Diverting/Laning/Merging
- Singulating
- Accumulation/Buffering
- Traffic Control/FlowOrientating/Positioning
  - Rotating
  - And More!

90 Degree Transfer with Product Stager