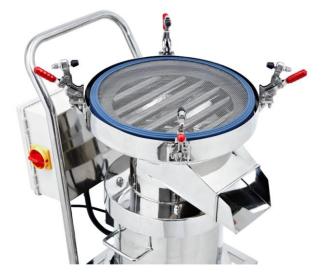

### Cleaning:

Cleaning is both quick and simple. Due to the unit benefiting from only three sections, top pan, sieve screen and base cleaning can be completed in less than 60 seconds.

#### **Benefits**:

Easy to clean ■ High polished finish ■ Fully mobile ■ Incorporate main isolation switch and On/Off function ■ Compact size ■ Ultra quite operation ■