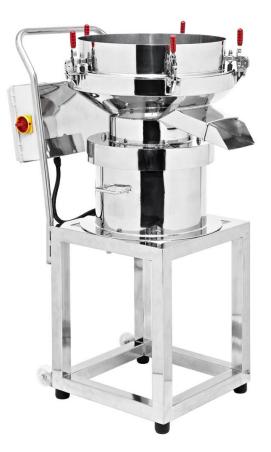

# **Ingredient Sieve**

Hand Operated

Sieving ingredients can also eliminate the risk of irregular sized product from entering the main production process.

With a sturdy fully welded 316 grade stainless steel frame and 'tilt' wheels, these units are easily moved ensuring increased utilisation of your purchase.

#### **Benefits**:

Easy to clean ■ High polished finish ■ Fully mobile ■ Incorporate main isolation switch and On/Off function ■ Compact size ■ Ultra quite operation ■