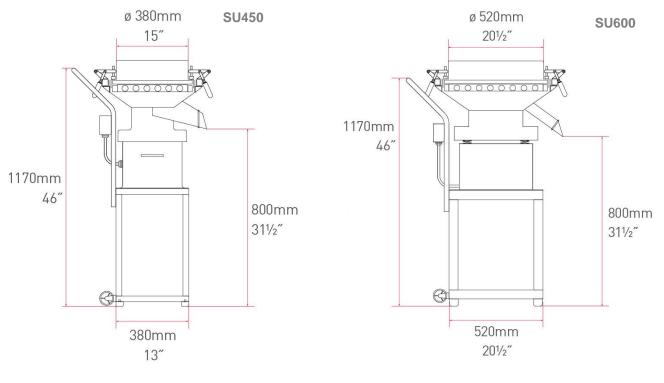

#### Sizes:-

| Part No | Top Pan Capacity | Maximum Throughput | Weight   |
|---------|------------------|--------------------|----------|
|         | Ltrs/Gal         | Kgs/Ibs Per Hour*  | Kgs/Ibs  |
| SU450   | 10 / 3           | 200 / 440          | 65 / 143 |
| SU600   | 20 / 6           | 400 / 880          | 95 / 209 |