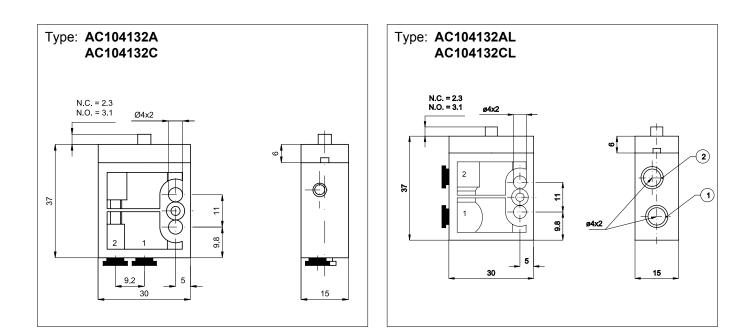

## Mechanically operated values $\emptyset$ 4 and 1/8" $\emptyset$ 4, 3/2 normally open and normally closed

| Standard executions                                                          |        |        |            |  |
|------------------------------------------------------------------------------|--------|--------|------------|--|
| Version                                                                      | Symbol | Code   | Item       |  |
| 3/2, with plunger,<br>N.O.                                                   |        | 032291 | AC104132A  |  |
| 3/2, with plunger,<br>N.C.                                                   |        | 032292 | AC104132C  |  |
| 3/2, with plunger,<br>N.O., with side<br>connections                         |        | 032293 | AC104132AL |  |
| 3/2, with plunger,<br>N.C., with side<br>connections                         |        | 032294 | AC104132CL |  |
| 3/2, with bi-directional lever and roller, N.O.                              |        | 032295 | AC204132A  |  |
| 3/2, with bi-directional lever and roller, N.C.                              |        | 032296 | AC204132C  |  |
| 3/2, with bi-directional<br>lever and roller, N.O.,<br>with side connections |        | 032297 | AC204132AL |  |
| 3/2, with bi-directional<br>lever and roller, N.C.,<br>with side connections |        | 032298 | AC204132CL |  |
| 3/2, with<br>uni-directional<br>lever, N.O.                                  |        | 032299 | AC304132A  |  |
| 3/2, with<br>uni-directional<br>lever, N.C.                                  |        | 032303 | AC304132C  |  |
| 3/2, with<br>uni-directional<br>lever, N.O.,<br>with side connections        |        | 032301 | AC304132AL |  |
| 3/2, with<br>uni-directional<br>lever, N.C.,<br>with side connections        |        | 032302 | AC304132CL |  |

Series of poppet microvalves mechanically operated. Connections with integral 4 mm push-in fittings. According to the application you can choose between the version with bottom connections or side ones.

| Technical data    |                                                                                                  |  |  |
|-------------------|--------------------------------------------------------------------------------------------------|--|--|
| Fluid             | Compressed filtered air with or without lubrication. Lubrication, if started, must be continued. |  |  |
| Pressure range    | 0 ÷ 8 bar                                                                                        |  |  |
| Temperature range | -20 °C ÷ + 80 °C                                                                                 |  |  |
| Operating force   | 5 N                                                                                              |  |  |
| Flow              | 80 NI/min.                                                                                       |  |  |
| Connections       | With integral 4 mm push-in fittings                                                              |  |  |
| Fixing            | Through 4 mm holes on the body                                                                   |  |  |
| Mounting          | In any position                                                                                  |  |  |
| Materials         | Body: Acetal resin<br>Seals: Nitrile rubber (NBR)                                                |  |  |