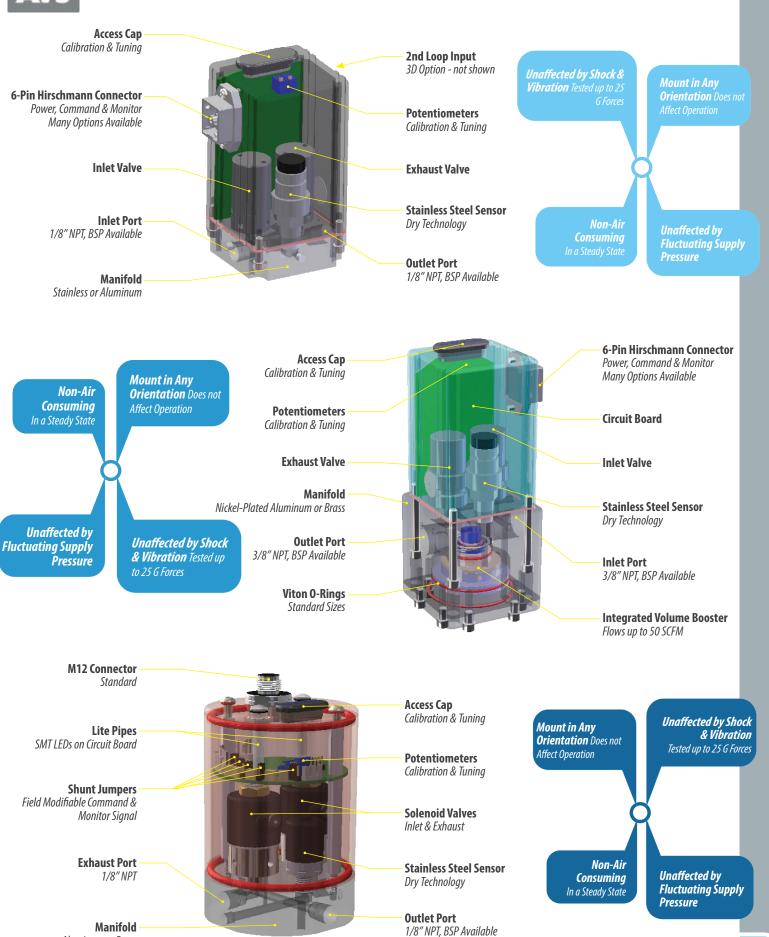

## 1:1 Closed-loop High Pressure Control

Accuracy | Repeatability =  $\pm 0.5\%$  F.S. |  $\pm 0.05\%$  F.S.

-Available in 6061 aluminum & 303 stainless steel manifold

Available in 2-loop configuration for higher flows and various media

Accuracy | Repeatability =  $\pm 0.5\%$  F.S. |  $\pm 0.2\%$  F.S.

-Available in nickel-plated aluminum or nickel-plated brass manifold

Designed for static or constant flow applications

Accuracy | Repeatability =  $\pm 0.25\%$  F.S. |  $\pm 0.1\%$  F.S.

Available in 6061 aluminum, brass or stainless steel manifold

Available in 2-loop configuration for higher flows and various media

Aluminum or Brass

converting die cast environmental food processing glass plastics