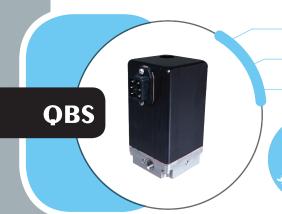

## HIGH PRESSURE PRECISION Electronic Control QBS QB3H GX

medical aerospace pharmaceutical laser automotive semiconductor

## 1:1 Closed-loop High Pressure Control

Accuracy | Repeatability =  $\pm 0.5\%$  F.S. |  $\pm 0.05\%$  F.S.

-Available in 6061 aluminum & 303 stainless steel manifold

Available in 2-loop configuration for higher flows and various media