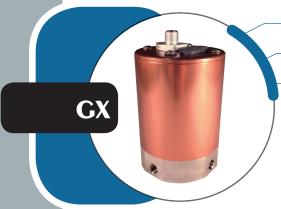

## HIGH PRESSURE PRECISION Electronic Control QBS QB3H GX

medical aerospace pharmaceutical laser automotive semiconductor