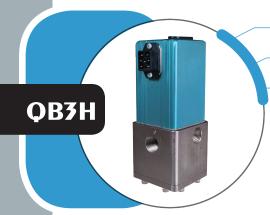

## HIGH PRESSURE PRECISION Electronic Control QBS QB3H GX

medical aerospace pharmaceutical laser automotive semiconductor

Accuracy | Repeatability =  $\pm 0.5\%$  F.S. |  $\pm 0.2\%$  F.S.

-Available in nickel-plated aluminum or nickel-plated brass manifold

Designed for static or constant flow applications

Accuracy | Repeatability =  $\pm 0.25\%$  F.S. |  $\pm 0.1\%$  F.S.

Available in 6061 aluminum, brass or stainless steel manifold

Available in 2-loop configuration for higher flows and various media

Aluminum or Brass

converting die cast environmental food processing glass plastics