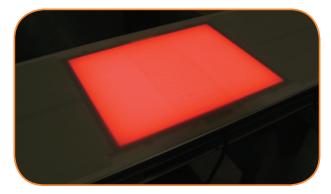

## **Backlit Specifications**

- LED Edge-lit light panels
- Multiple color options available including White, Red, Blue, and Green
- Light fixture is installed inside of the conveyor frame
- Light sizes vary based on application

Ideal for a variety of products

Variety of Light Colors Available