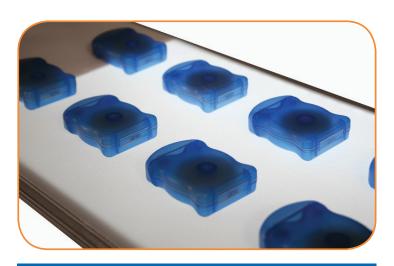

## *Illuminated Conveyors for Visual Inspection and Quality Control*

- Light fixture is installed inside the conveyor frame and emits light through a translucent belt.
- Provides enhanced contrast between product and conveyor belt for visual inspection and vision system interface
- Parts can be stopped directly over the lighted section or continue through uninterrupted

Ideal for a variety of products

Variety of Light Colors Available