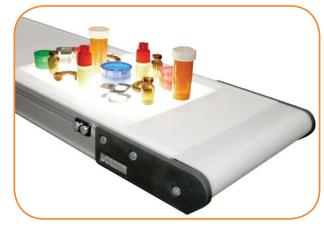

## *Illuminated Conveyors for Visual Inspection and Quality Control*

- Light fixture is installed inside the conveyor frame and emits light through a translucent belt.
- Provides enhanced contrast between product and conveyor belt for visual inspection and vision system interface
- Parts can be stopped directly over the lighted section or continue through uninterrupted

Ideal for a variety of products

Variety of Light Colors Available