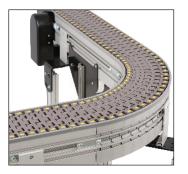

#### **Plastic Chain Types**

- Standard: Low Friction & Friction Top Inserts
- Specialty
  - Conductive
  - Cleated
  - Hardened Steel Top
  - Roller Top
  - Magnet Top
  - And Many More

Flat

Friction Top

**Roller Top** 