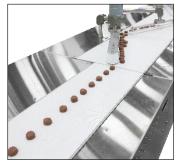

Complex Configurations & Tight Spaces Ideal for Corrosion Resistant Applications Reduces Conveyor Footprint Capable of Curves, Inclines & Declines

## High Performance, Stainless Steel, Flexible Chain Conveyors

#### FlexMove® Stainless Steel Conveyors are best for:

- Part Handling
- Tight Spaces
- Buffering
- Elevation Changes
- Accumulation
- Long Lengths
- Complex Configurations

Loads & Speeds

· Loads up to 65 kg/m (44 lbs/ft)