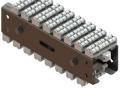

#### **Plastic Chain Types**

- Standard: Low Friction & Friction Top Inserts
- Specialty
  - Conductive
  - Cleated
  - Hardened Steel Top
  - Roller Top
  - Magnet Top
  - And Many More

Flat

Friction Top

**Roller Top** 