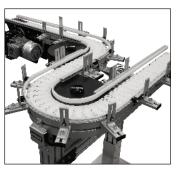

#### **Wheel Corners**

 Standard wheel corners eliminate friction allowing for complicated multi-curved configurations