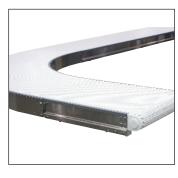

#### Sizes & Measurements

- Widths: 65 mm, 85 mm, 105 mm, 180 mm and 260 mm
- Lengths: up to 30 m (98 ft)