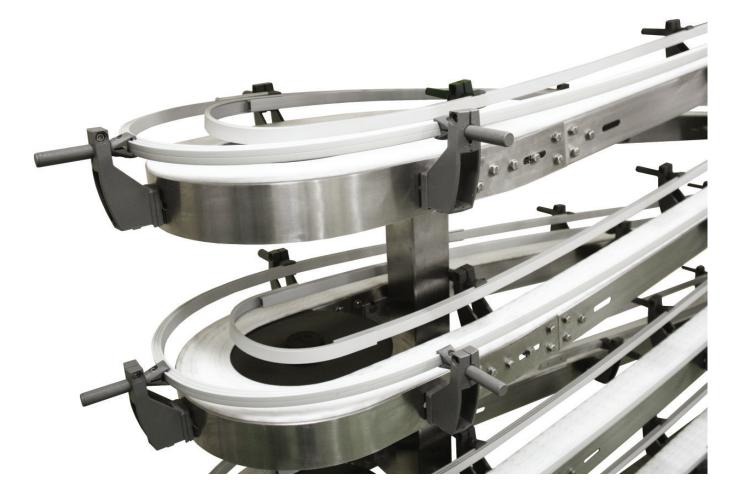

#### **Wheel Corners**

 Standard wheel corners eliminate friction allowing for complicated multi-curved configurations

#### **Alpines**

• Alpine configurations available for product buffering, elevation changes or coding/curing applications