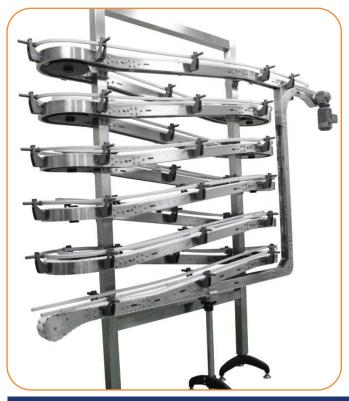

#### **Alpines**

• Alpine configurations available for product buffering, elevation changes or coding/curing applications