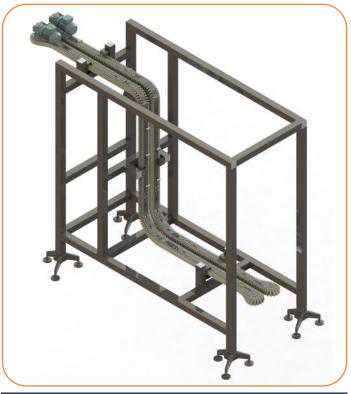

#### Wedge Elevator

• Wedge Elevators save footprint space by vertically lifting or lowering a product using a specialty gripper chain

#### **Alpines**

• Alpine configurations available for product buffering, elevation changes or coding/curing applications