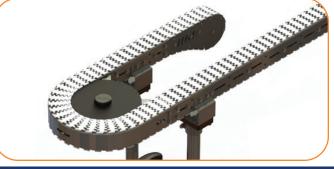

#### **Wheel Corners**

 Standard wheel corners eliminate friction allowing for complicated multi-curved configurations