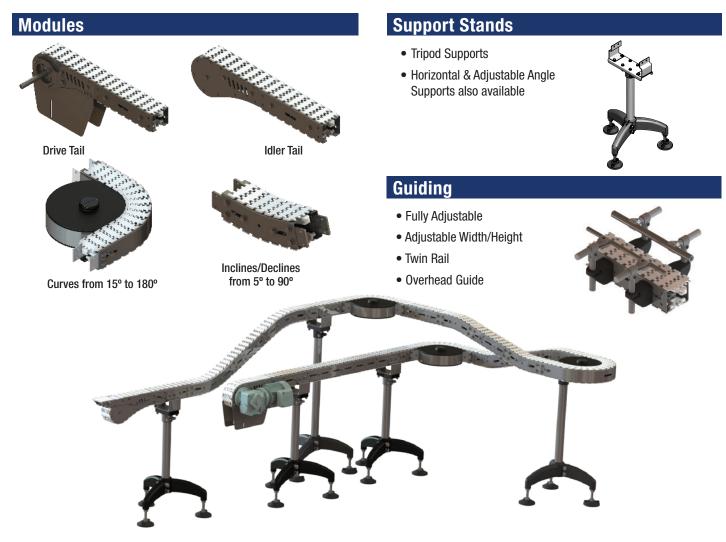

#### Sizes & Measurements

- Widths: 65 mm, 85 mm, 105 mm, 180 mm and 260 mm
- Lengths: up to 30 m (98 ft)

#### **Wheel Corners**

 Standard wheel corners eliminate friction allowing for complicated multi-curved configurations

#### **Alpines**

• Alpine configurations available for product buffering, elevation changes or coding/curing applications