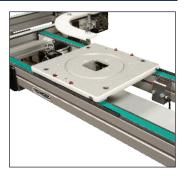

#### Wedge Elevator

• Wedge Elevators save footprint space by vertically lifting or lowering a product using a specialty gripper chain