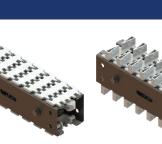

#### **Plastic Chain Types**

- Standard: Low Friction & Friction Top Inserts
- Specialty
  - Conductive
  - Cleated
  - Hardened Steel Top
  - Roller Top
  - Magnet Top
  - And Many More

Flat

Friction Top

**Roller Top** 